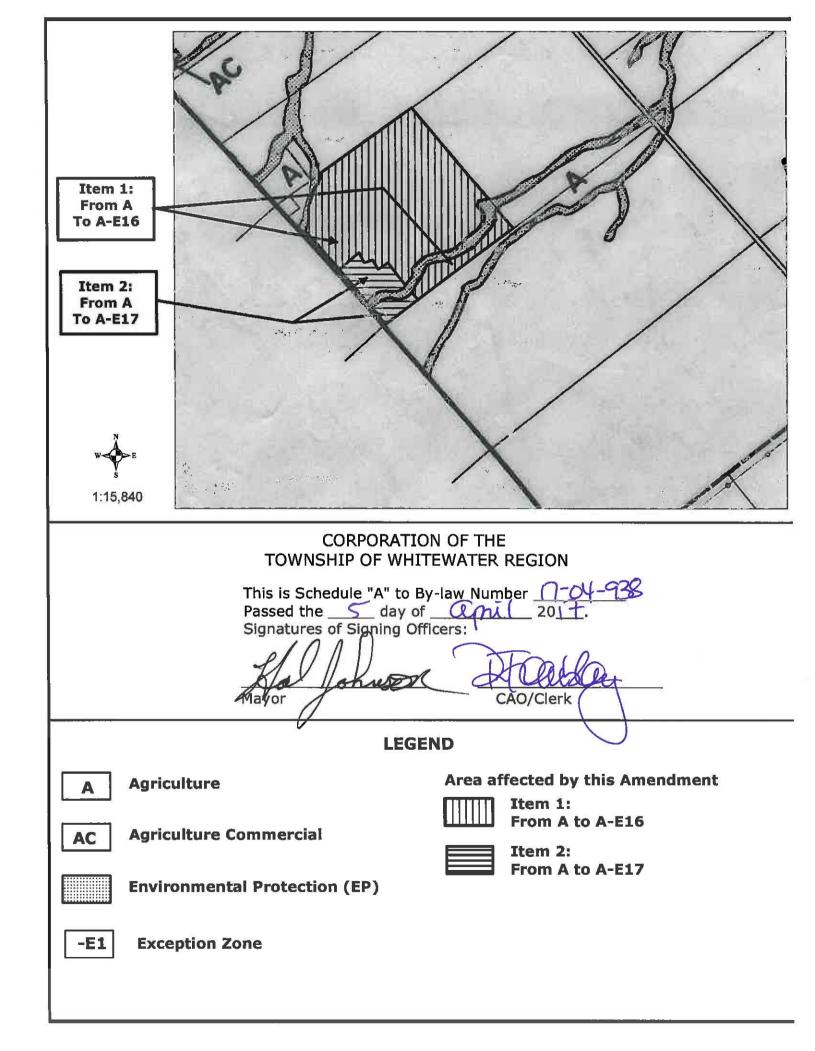

- 1. That By-law 23-92, as amended, be and the same is hereby further amended as follows:
- (a) By adding the following new subsections to Section 21.0 –
  Requirements for Agriculture (A) Zones, immediately after subsection 21.3(o):
  - "(p) Agriculture-Exception Sixteen (A-E16) Zone

Notwithstanding Section 21.1(a) or any other section of this By-law to the contrary, for those lands located in part of Lot 18, Concession 7, geographic Township of Ross, located on Queens Line and delineated as Agriculture-Exception Sixteen (A-E16) on Schedule "A" to this By-law, residential uses shall be prohibited.

(q) Agriculture-Exception Seventeen (A-E17) Zone

Notwithstanding Section 3.24(c)(iii) or any other section of this By-law to the contrary, for those lands located in part of Lot 18, Concession 7, geographic Township of Ross, located on 2262 Queens Line and delineated as Agriculture-Exception Seventeen (A-E17) on Schedule "A" to this By-law, the minimum separation distance for the existing farm buildings from a lot line shall be 23 metres."

- (b) Schedule "A" to By-law 23-92 is amended by rezoning lands described as part of Lot 18, Concession 7, geographic Township of Ross, located on Queens Line, from Agriculture (A) to Agriculture-Exception Sixteen (A-E16) and Agriculture-Exception Seventeen (A-E17), shown as Items 1 and 2 on Schedule "A" attached hereto.
- 2. THAT save as aforesaid all other provisions of By-law 23-92 as amended, shall be complied with.
- 3. This by-law shall come into force and take effect on the day of final passing thereof.